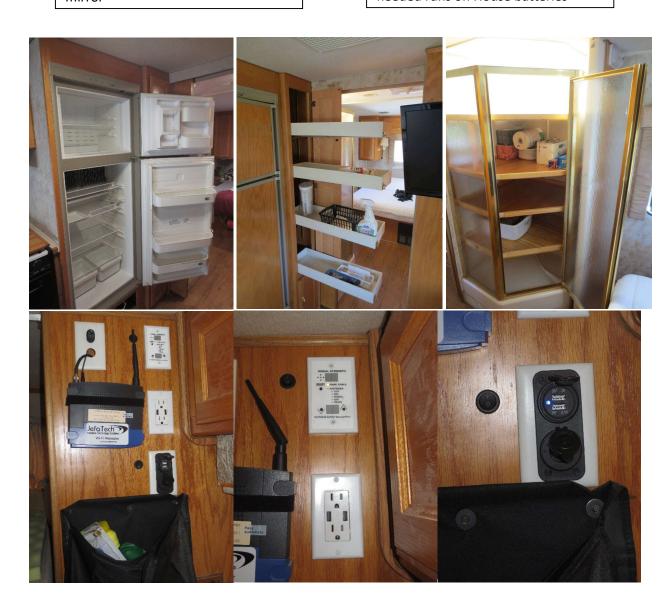

#### Upgrades:

- Custom Bunk shelving storage unit with storage containers
- Custom pull out pantry drawers
- Rubber wood look flooring
- · Removable shower shelving
- Balistane rear shocks
- Koni Front shocks
- Extra rear spring leaf
- Roadmaster Steering centering stabilizer
- Renogy KIT-RV400D 400W 12V Monocrystalline Solar RV Kit with Adventurer
- Xantrex Truecharge 2 40A 12Vdc Dual Bank Battery Charger
- Culligan US-EZ-1 EZ-Change Undersink Drinking Water Filtration System
- Kenwood DDX-470 DVD Receiver
- Polk DB+ DB572 5" x 7" 2-way Speakers in driving area
- 2 Pioneer MVH-S600BS Double Din Digital Media Receiver with Bluetooth In bedroom and main coach
- 4 Acoustic Audio R191 In Ceiling Speakers in main coach area
- 2 Pioneer TS-A6886R 6" x 8" 4-Way Speakers in bedroom
- Multiple USB and 12v charging stations.
- Jefa Tech Wifi Repeator with external antenna
- Winegard RFL-342 SensarPro TV Signal Strength Meter
- Winegard RV-WING Wingman White UHF Booster TV Antenna
- Side cameras with rear view mirror display
- Switchable upper and lower rearview cameras viewed on Kenwood stereo.
- AutoEC LED Dome Light, 2 Color Mode 12V LED RV Ceiling Dome Light Fixtures
- 2 Fan-Tastic Vent 1250 Series White RV Roof Vent 3 speed reversable
- Fan-Tastic Vent 801200 RV Roof Vent 3 speed in Bathroom
- 29" Insignia DC television/DVD combo
- 19" insignia DC Television
- New PVC Roof Fall 2017
- Upgraded 2 color led reading lights in Bedroom
- Home grade Kitchen faucet
- Scissor stabilizing jacks

Side views cameras are displayed in mirror

Ignition bypass for radio so no key is needed runs on House batteries

Rear stereos can be switched between Television and house audio from cab stereo

2 Color LED Reading lights

12V outlets and usb chargers

2 Bidirectional Ventastic fans

3 speed Ventastic bath fan

Upgraded Porcelain toilet

Upgraded sink and faucet

New PVC Roof 2017 400W solar not shown.

Shore and Solar charging control panels Solar shut off switch and hot water recirculatory switch