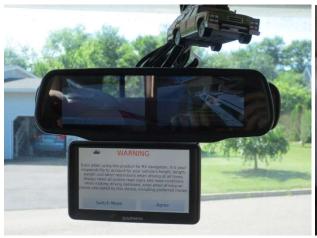

#### Upgrades:

- Custom Bunk shelving storage unit with storage containers
- Custom pull out pantry drawers
- Rubber wood look flooring
- · Removable shower shelving
- Balistane rear shocks
- Koni Front shocks
- Extra rear spring leaf
- Roadmaster Steering centering stabilizer
- Renogy KIT-RV400D 400W 12V Monocrystalline Solar RV Kit with Adventurer
- Xantrex Truecharge 2 40A 12Vdc Dual Bank Battery Charger
- Culligan US-EZ-1 EZ-Change Undersink Drinking Water Filtration System
- Kenwood DDX-470 DVD Receiver
- Polk DB+ DB572 5" x 7" 2-way Speakers in driving area
- 2 Pioneer MVH-S600BS Double Din Digital Media Receiver with Bluetooth In bedroom and main coach
- 4 Acoustic Audio R191 In Ceiling Speakers in main coach area
- 2 Pioneer TS-A6886R 6" x 8" 4-Way Speakers in bedroom
- Multiple USB and 12v charging stations.
- Jefa Tech Wifi Repeator with external antenna
- Winegard RFL-342 SensarPro TV Signal Strength Meter
- Winegard RV-WING Wingman White UHF Booster TV Antenna
- Side cameras with rear view mirror display
- Switchable upper and lower rearview cameras viewed on Kenwood stereo.
- AutoEC LED Dome Light, 2 Color Mode 12V LED RV Ceiling Dome Light Fixtures
- 2 Fan-Tastic Vent 1250 Series White RV Roof Vent 3 speed reversable
- Fan-Tastic Vent 801200 RV Roof Vent 3 speed in Bathroom
- 29" Insignia DC television/DVD combo
- 19" insignia DC Television
- New PVC Roof Fall 2017
- Upgraded 2 color led reading lights in Bedroom
- Home grade Kitchen faucet
- Scissor stabilizing jacks

Side views cameras are displayed in mirror

Ignition bypass for radio so no key is needed runs on House batteries

Rear stereos can be switched between Television and house audio from cab stereo

2 Color LED Reading lights