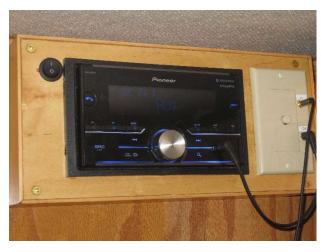

#### Upgrades:

- Custom Bunk shelving storage unit with storage containers
- Custom pull out pantry drawers
- Rubber wood look flooring
- · Removable shower shelving
- Balistane rear shocks
- Koni Front shocks
- Extra rear spring leaf
- Roadmaster Steering centering stabilizer
- Renogy KIT-RV400D 400W 12V Monocrystalline Solar RV Kit with Adventurer
- Xantrex Truecharge 2 40A 12Vdc Dual Bank Battery Charger
- Culligan US-EZ-1 EZ-Change Undersink Drinking Water Filtration System
- Kenwood DDX-470 DVD Receiver
- Polk DB+ DB572 5" x 7" 2-way Speakers in driving area
- 2 Pioneer MVH-S600BS Double Din Digital Media Receiver with Bluetooth In bedroom and main coach
- 4 Acoustic Audio R191 In Ceiling Speakers in main coach area
- 2 Pioneer TS-A6886R 6" x 8" 4-Way Speakers in bedroom
- Multiple USB and 12v charging stations.
- Jefa Tech Wifi Repeator with external antenna
- Winegard RFL-342 SensarPro TV Signal Strength Meter
- Winegard RV-WING Wingman White UHF Booster TV Antenna
- Side cameras with rear view mirror display
- Switchable upper and lower rearview cameras viewed on Kenwood stereo.
- AutoEC LED Dome Light, 2 Color Mode 12V LED RV Ceiling Dome Light Fixtures
- 2 Fan-Tastic Vent 1250 Series White RV Roof Vent 3 speed reversable
- Fan-Tastic Vent 801200 RV Roof Vent 3 speed in Bathroom
- 29" Insignia DC television/DVD combo
- 19" insignia DC Television
- New PVC Roof Fall 2017
- Upgraded 2 color led reading lights in Bedroom
- Home grade Kitchen faucet
- Scissor stabilizing jacks