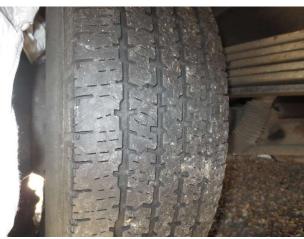

Home style faucet and separate filtered water dispenser

Front stabilizer Jack

Rear stabilizer Jack

Upgrades Steering Stabilizer

Firestone Transforce 225/75 R16