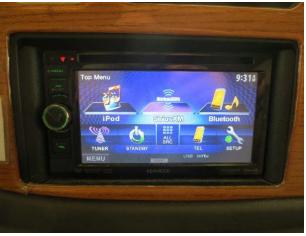

#### Upgrades:

- Custom Bunk shelving storage unit with storage containers
- Custom pull out pantry drawers
- Rubber wood look flooring
- · Removable shower shelving
- Balistane rear shocks
- Koni Front shocks
- Extra rear spring leaf
- Roadmaster Steering centering stabilizer
- Renogy KIT-RV400D 400W 12V Monocrystalline Solar RV Kit with Adventurer
- Xantrex Truecharge 2 40A 12Vdc Dual Bank Battery Charger
- Culligan US-EZ-1 EZ-Change Undersink Drinking Water Filtration System
- Kenwood DDX-470 DVD Receiver
- Polk DB+ DB572 5" x 7" 2-way Speakers in driving area
- 2 Pioneer MVH-S600BS Double Din Digital Media Receiver with Bluetooth In bedroom and main coach
- 4 Acoustic Audio R191 In Ceiling Speakers in main coach area
- 2 Pioneer TS-A6886R 6" x 8" 4-Way Speakers in bedroom
- Multiple USB and 12v charging stations.
- Jefa Tech Wifi Repeator with external antenna
- Winegard RFL-342 SensarPro TV Signal Strength Meter
- Winegard RV-WING Wingman White UHF Booster TV Antenna
- Side cameras with rear view mirror display
- Switchable upper and lower rearview cameras viewed on Kenwood stereo.
- AutoEC LED Dome Light, 2 Color Mode 12V LED RV Ceiling Dome Light Fixtures
- 2 Fan-Tastic Vent 1250 Series White RV Roof Vent 3 speed reversable
- Fan-Tastic Vent 801200 RV Roof Vent 3 speed in Bathroom
- 29" Insignia DC television/DVD combo
- 19" insignia DC Television
- New PVC Roof Fall 2017
- Upgraded 2 color led reading lights in Bedroom
- Home grade Kitchen faucet
- Scissor stabilizing jacks