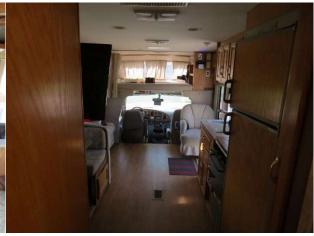

#### Upgrades:

- Custom Bunk shelving storage unit with storage containers
- Custom pull out pantry drawers
- Rubber wood look flooring
- · Removable shower shelving
- Balistane rear shocks
- Koni Front shocks
- Extra rear spring leaf
- Roadmaster Steering centering stabilizer
- Renogy KIT-RV400D 400W 12V Monocrystalline Solar RV Kit with Adventurer
- Xantrex Truecharge 2 40A 12Vdc Dual Bank Battery Charger
- Culligan US-EZ-1 EZ-Change Undersink Drinking Water Filtration System
- Kenwood DDX-470 DVD Receiver
- Polk DB+ DB572 5" x 7" 2-way Speakers in driving area
- 2 Pioneer MVH-S600BS Double Din Digital Media Receiver with Bluetooth In bedroom and main coach
- 4 Acoustic Audio R191 In Ceiling Speakers in main coach area
- 2 Pioneer TS-A6886R 6" x 8" 4-Way Speakers in bedroom
- Multiple USB and 12v charging stations.
- Jefa Tech Wifi Repeator with external antenna
- Winegard RFL-342 SensarPro TV Signal Strength Meter
- Winegard RV-WING Wingman White UHF Booster TV Antenna
- Side cameras with rear view mirror display
- Switchable upper and lower rearview cameras viewed on Kenwood stereo.
- AutoEC LED Dome Light, 2 Color Mode 12V LED RV Ceiling Dome Light Fixtures
- 2 Fan-Tastic Vent 1250 Series White RV Roof Vent 3 speed reversable
- Fan-Tastic Vent 801200 RV Roof Vent 3 speed in Bathroom
- 29" Insignia DC television/DVD combo
- 19" insignia DC Television
- New PVC Roof Fall 2017
- Upgraded 2 color led reading lights in Bedroom
- Home grade Kitchen faucet
- Scissor stabilizing jacks