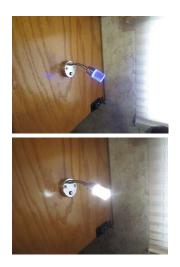

Side views cameras are displayed in mirror

Ignition bypass for radio so no key is needed runs on House batteries

Rear stereos can be switched between Television and house audio from cab stereo

2 Color LED Reading lights