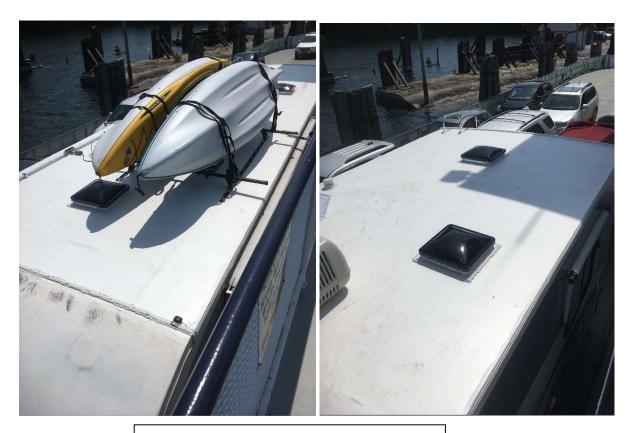

12V outlets and usb chargers

2 Bidirectional Ventastic fans

3 speed Ventastic bath fan

Upgraded Porcelain toilet

Upgraded sink and faucet

New PVC Roof 2017 400W solar not shown.

Shore and Solar charging control panels Solar shut off switch and hot water recirculatory switch