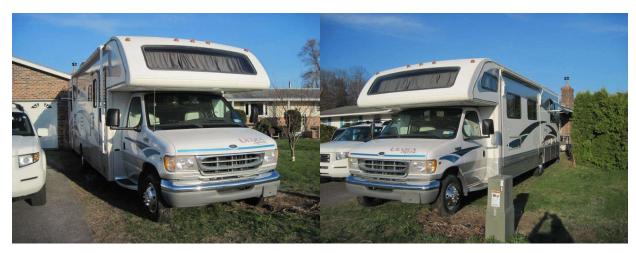

#### Specs:

Full original brochure: https://www.gulfstreamcoach.com/media/uploads/1/11258 2000-Ultra-C.pdf

57734 miles E450 Ford V10 31' 6" 1 slide out

Center bathroom

Queen rear bed