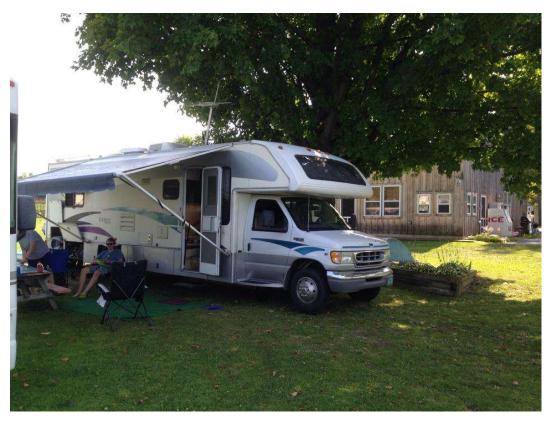

#### Specs:

Full original brochure: https://www.gulfstreamcoach.com/media/uploads/1/11258 2000-Ultra-C.pdf

57734 miles E450 Ford V10 31' 6" 1 slide out

Center bathroom

Queen rear bed