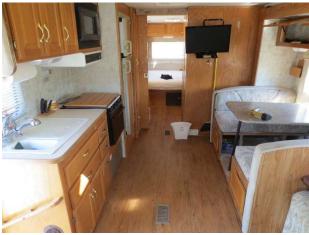

#### Upgrades:

- Custom Bunk shelving storage unit with storage containers
- Custom pull out pantry drawers
- Rubber wood look flooring
- · Removable shower shelving
- Balistane rear shocks
- Koni Front shocks
- Extra rear spring leaf
- Roadmaster Steering centering stabilizer
- Renogy KIT-RV400D 400W 12V Monocrystalline Solar RV Kit with Adventurer
- Xantrex Truecharge 2 40A 12Vdc Dual Bank Battery Charger
- Culligan US-EZ-1 EZ-Change Undersink Drinking Water Filtration System
- Kenwood DDX-470 DVD Receiver
- Polk DB+ DB572 5" x 7" 2-way Speakers in driving area
- 2 Pioneer MVH-S600BS Double Din Digital Media Receiver with Bluetooth In bedroom and main coach
- 4 Acoustic Audio R191 In Ceiling Speakers in main coach area
- 2 Pioneer TS-A6886R 6" x 8" 4-Way Speakers in bedroom
- Multiple USB and 12v charging stations.
- Jefa Tech Wifi Repeator with external antenna
- Winegard RFL-342 SensarPro TV Signal Strength Meter
- Winegard RV-WING Wingman White UHF Booster TV Antenna
- Side cameras with rear view mirror display
- Switchable upper and lower rearview cameras viewed on Kenwood stereo.
- AutoEC LED Dome Light, 2 Color Mode 12V LED RV Ceiling Dome Light Fixtures
- 2 Fan-Tastic Vent 1250 Series White RV Roof Vent 3 speed reversable
- Fan-Tastic Vent 801200 RV Roof Vent 3 speed in Bathroom
- 29" Insignia DC television/DVD combo
- 19" insignia DC Television
- New PVC Roof Fall 2017
- Upgraded 2 color led reading lights in Bedroom
- Home grade Kitchen faucet
- Scissor stabilizing jacks