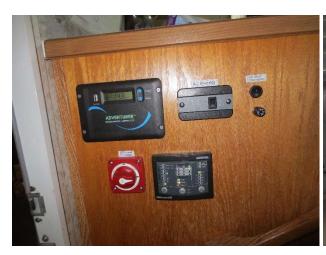

12V outlets and usb chargers

2 Bidirectional Ventastic fans

3 speed Ventastic bath fan

Upgraded Porcelain toilet

Upgraded sink and faucet

New PVC Roof 2017 400W solar not shown.

Shore and Solar charging control panels Solar shut off switch and hot water recirculatory switch